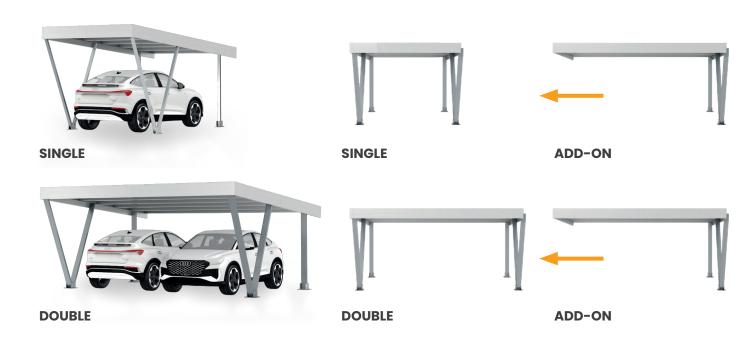

## Carport

| Clearance height          | 2.100 mm or 2.900 mm                                                                                                                                                                                                                                                                                                                 |
|---------------------------|--------------------------------------------------------------------------------------------------------------------------------------------------------------------------------------------------------------------------------------------------------------------------------------------------------------------------------------|
| Distance between supports | Single 2.508 mm<br>Double: 5.580 mm<br>Add-On: 5.860 mm                                                                                                                                                                                                                                                                              |
| Locations                 | Industrial and commercial operations and private grounds                                                                                                                                                                                                                                                                             |
| Variably expandable       | With add-on elements                                                                                                                                                                                                                                                                                                                 |
| Roof                      | Anti-drip coating on trapezoidal sheet metal roof                                                                                                                                                                                                                                                                                    |
| Roof slope angle          | 5°                                                                                                                                                                                                                                                                                                                                   |
| Foundation                | Standard: Concrete base; Alternative: Ground anchors                                                                                                                                                                                                                                                                                 |
| Colour                    | Standard: Zinc<br>Alternative: Powder coating: RAL 7016 anthracite, further options on request                                                                                                                                                                                                                                       |
| Corrosion resistance      | Zinc-magnesium coated quality steel that sets new standards, both in terms of technical properties as well as climate protection, sustainability and resource efficiency. This special metallic-chemical composition makes it almost impossible for environmental influences to penetrate, as the coating blocks corrosion processes |
| Wind load                 | Standard version with 7 purlins (cross bars) Basic velocity vb,0 < 23,0 m/s (DE = wind load zone 2)  Solid version 10 purlins (cross bars) Basic velocity vb,0 < 27,5 m/s (DE = wind load zone 3)                                                                                                                                    |
| Snow load                 | Standard version with 7 purlins (cross bars) Snow load on the ground sk < 1,3 kN/m²  Solid version 10 purlins (cross bars) Snow load on the ground sk < 2,58 kN/m²                                                                                                                                                                   |